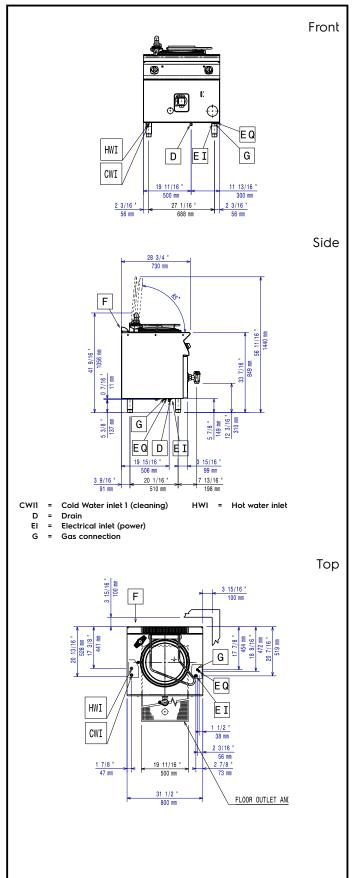

## Modular Cooking Range Line 700XP Freestanding Gas Boiling Pan 60lt indirect heat (60HZ)

| Electric                                                                                                                                                                                                                                                                                      |                                                  |
|-----------------------------------------------------------------------------------------------------------------------------------------------------------------------------------------------------------------------------------------------------------------------------------------------|--------------------------------------------------|
| Supply voltage:<br>371274 (E7BSGHIN4)<br>Total Watts:                                                                                                                                                                                                                                         | 230 V/1N ph/60 Hz<br>0.1 kW                      |
| Gas                                                                                                                                                                                                                                                                                           |                                                  |
| Gas Power:<br>Standard gas delivery:<br>Gas Type Option:<br>Gas Inlet:                                                                                                                                                                                                                        | 14 kW<br>Natural Gas G20 (20mbar)<br>LPG<br>1/2" |
| Water:                                                                                                                                                                                                                                                                                        |                                                  |
| Water drain outlet size:                                                                                                                                                                                                                                                                      | 1"1/2                                            |
| Key Information:                                                                                                                                                                                                                                                                              |                                                  |
| Pan useful capacity:<br>Vessel (round) diameter:<br>Net weight:<br>Shipping weight:<br>Shipping height:<br>Shipping width:<br>Shipping depth:<br>Shipping volume:<br>No clearance needed on rear<br>combustible type. If wall is cor<br>wall clearance should be main<br>Certification group: | nbustible, minimum 50 mm                         |